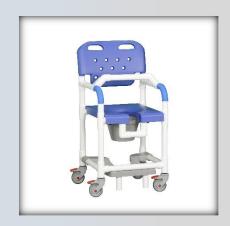

DATASHEET: PLT817 P FRLB

**Product Description: Platinum Shower Chair Commode w/Slideout** 

**Footrest and Lap Bar** 

| Technical Data    |         |
|-------------------|---------|
| Height:           | 41"     |
| Width:            | 21"     |
| Depth:            | 22"     |
| Weight:           | 30 lbs  |
| Seat Height:      | 20"     |
| Clearance:        | 17"     |
| Between the arms: | 17.25"  |
| Weight Capacity:  | 325 lbs |
| Ship Weight:      | 33 lbs  |
| Shipping Method:  | Parcel  |

## **Features:**

- 4" Never-Rust single wheel casters, all locking
- Open-front seat for easy bathing care
- Integrated push handles for improved mobility
- Removeable commode pail with lid
- Molded hand grips for added security and comfort
- Slideout footrest for added safety
- Lap bar